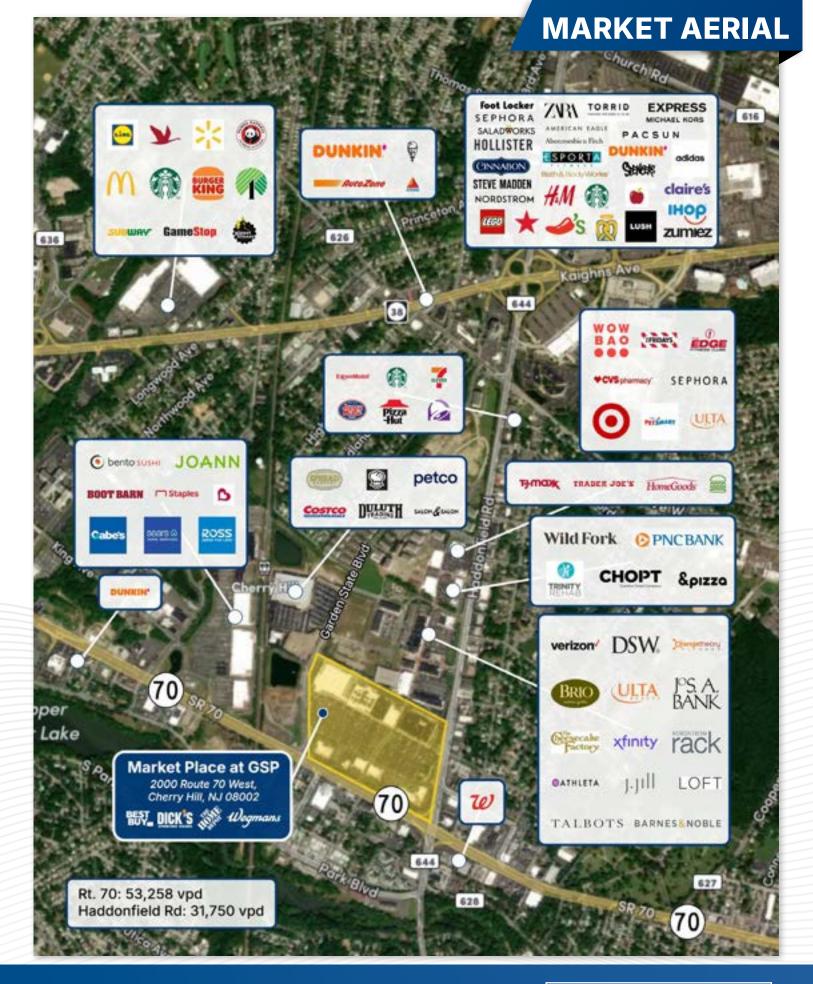

## **PROPERTY HIGHLIGHTS**

- Conveniently positioned alongside <u>Towne Place at Garden State Park</u> featuring <u>Nordstrom Rack</u>, <u>The Cheesecake Factory</u>, <u>BRIO</u>, <u>Barnes & Noble</u>, <u>Ulta Beauty</u>, <u>DSW</u>, <u>GAP</u>, <u>Talbots</u>, <u>Loft</u>, <u>etc</u>.
- The dominant large box retail development in the region with a tenant roster that reads like a "who's who" list of elite national retailers including Wegmans, The Home Depot, Best Buy, Dick's Sporting Goods, and more
- Neighboring <u>Commerce Center at Garden State Park</u> anchored by Costco
- Immediate proximity to Philadelphia, 15 min. from downtown Center City
- <u>Luxury apartments</u>, as well as <u>condominiums and townhomes</u> for sale are also available at this <u>mixed-use community</u>

## **CO-TENANTS**