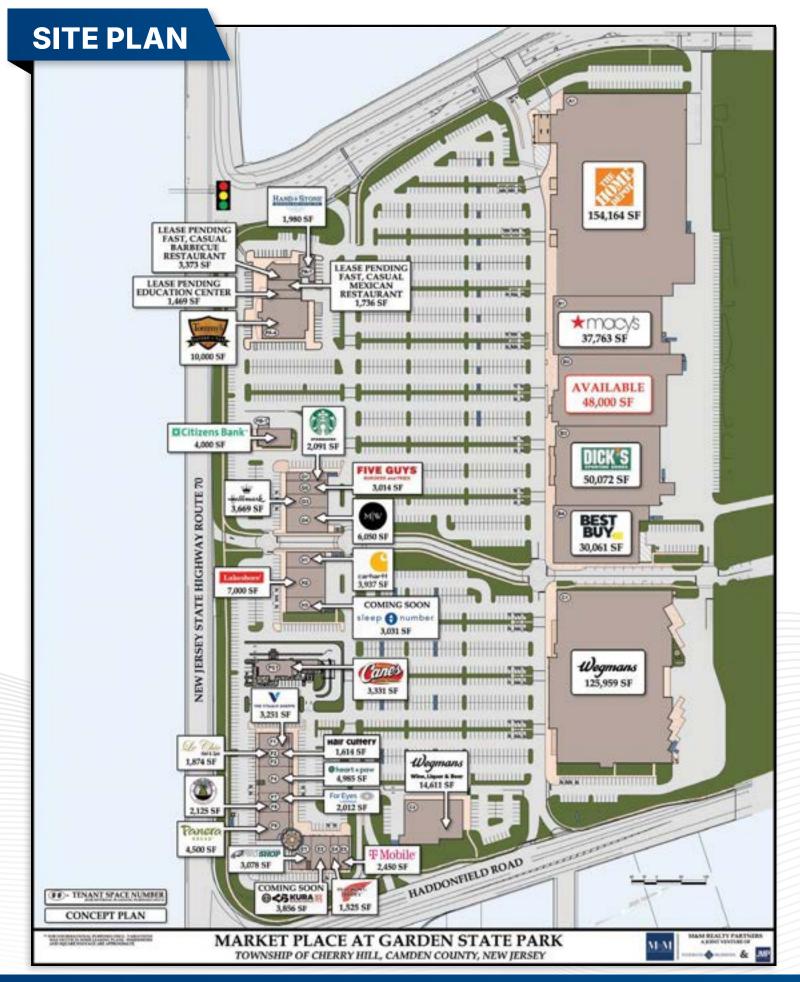

## MARKET PLACE AT GSP

Township of Cherry Hill, Camden County, NJ - 2000 Route 70 West

1260 Stelton Road, Piscataway, NJ 08854 732.985.1900 | edgewoodproperties.com

## **PROPERTY HIGHLIGHTS**

- Conveniently positioned alongside <u>Towne Place at Garden State Park</u> featuring <u>Nordstrom Rack</u>, <u>The Cheesecake Factory</u>, <u>BRIO</u>, <u>Barnes & Noble</u>, <u>Ulta Beauty</u>, <u>DSW</u>, <u>GAP</u>, <u>Talbots</u>, <u>Loft</u>, <u>etc</u>.
- The dominant large box retail development in the region with a tenant roster that reads like a "who's who" list of elite national retailers including Wegmans, The Home Depot, Best Buy, Dick's Sporting Goods, and more
- Neighboring <u>Commerce Center at Garden State Park</u> anchored by Costco
- Immediate proximity to Philadelphia, 15 min. from downtown Center City
- <u>Luxury apartments</u>, as well as <u>condominiums and townhomes</u> for sale are also available at this <u>mixed-use community</u>