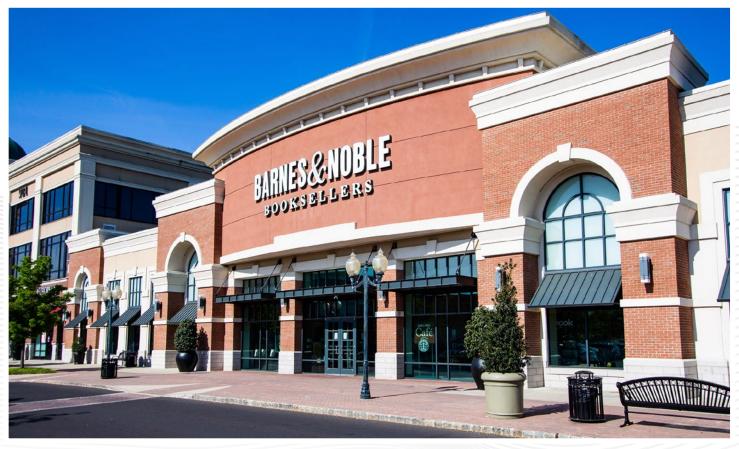

## **PROPERTY HIGHLIGHTS**

- Includes 100,000+ SF of fully-leased Class A office space
- Located in immediate proximity to 1,100+ new residential units that are part of the overall Garden State Park development
- Wegmans, Best Buy, Dick's Sporting Goods, and more
- Immediate proximity to Philadelphia, 15 min. from downtown Center City
- A highly successful mixed-use project including an upscale "Lifestyle" center that features Barnes & Noble, The Cheesecake Factory, Nordstrom Rack, Gap, Athleta, other nationally-branded boutique fitness, retail, and restaurant uses
- Luxury apartments, as well as condominiums and townhomes for sale are also available at this mixed-use community