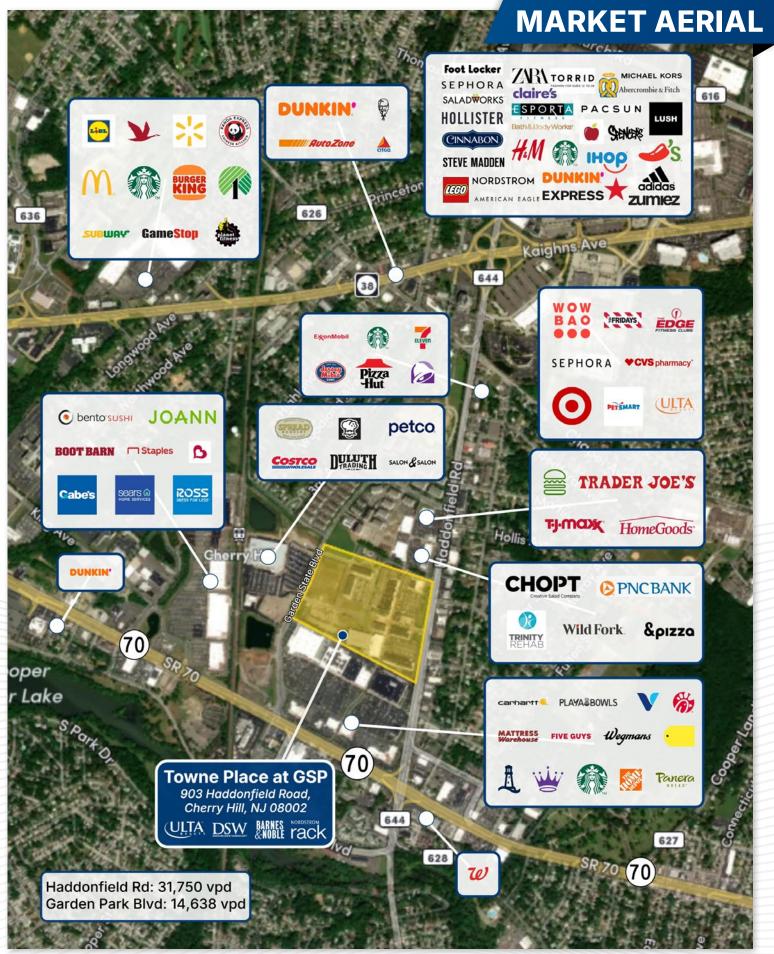

## **PROPERTY HIGHLIGHTS**

- Includes 100,000+ SF of fully-leased Class A office space
- Located in immediate proximity to 1,100+ new residential units that are part of the overall Garden State Park development
- Wegmans, Best Buy, Dick's Sporting Goods, and more
- Immediate proximity to Philadelphia, 15 min. from downtown Center City
- A highly successful mixed-use project including an upscale "Lifestyle" center that features Barnes & Noble, The Cheesecake Factory, Nordstrom Rack, Gap, Athleta, other nationally-branded boutique fitness, retail, and restaurant uses
- Luxury apartments, as well as condominiums and townhomes for sale are also available at this mixed-use community

# **CO-TENANTS**

\*AlphaMap, 2024

Adjacent to 550,000+ SF Market Place at Garden State Park featuring The Home Depot,

Talbots, J.Jill, Jos. A. Bank, Loft, Ulta Beauty, DSW, BRIO, Verizon, Xfinity, and several