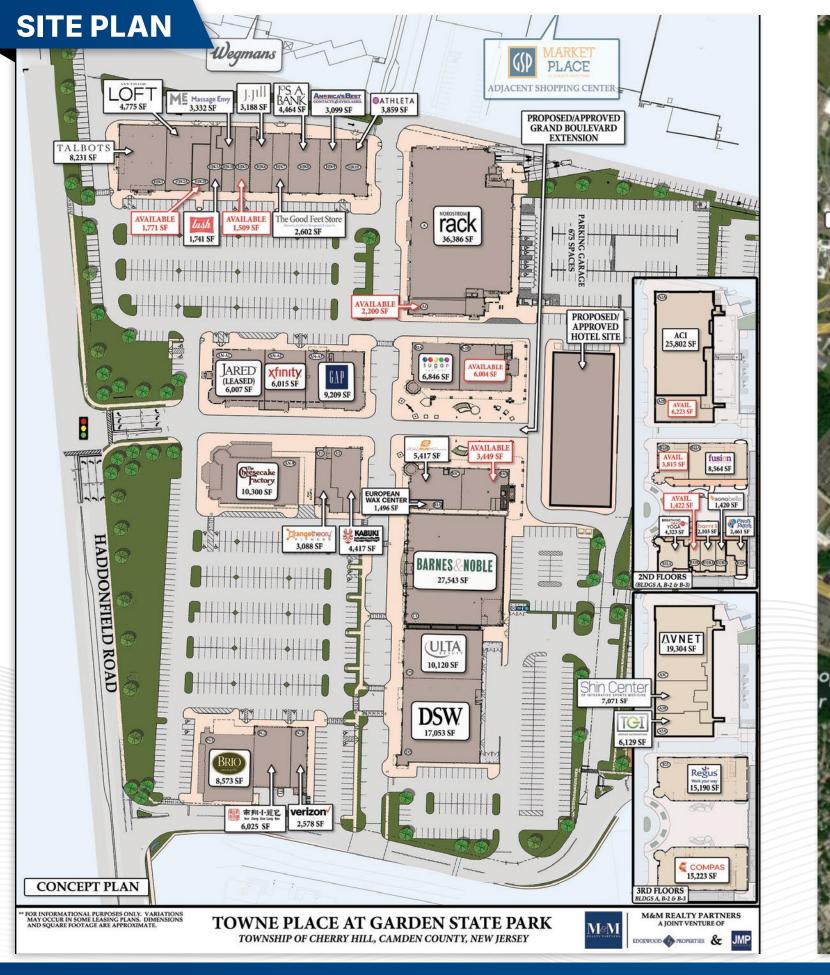

SPACES AVAILABLE FROM 1,422 SF TO 6,004 SF RETAIL UP TO 6,223 SF OFFICE SPACE AVAILABLE

PSABANK

CONT

### **VISIT SITE PLAN**