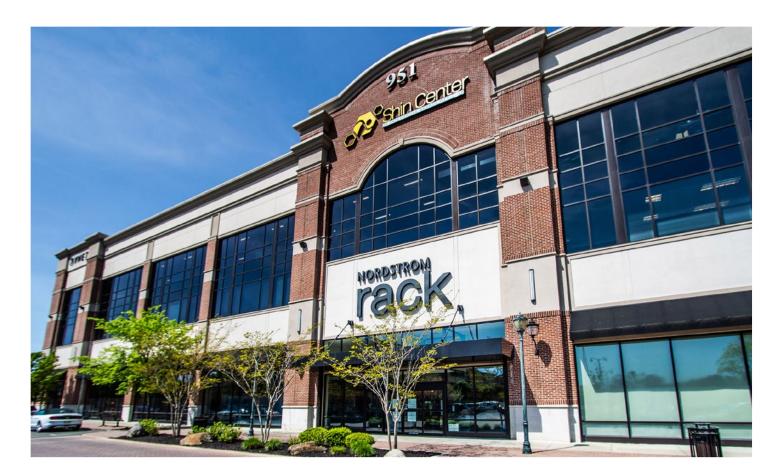

## **PROPERTY HIGHLIGHTS**

- Includes 100,000+ SF of fully-leased Class A office space
- Located in immediate proximity to 1,100+ new residential units that are part of the overall Garden State Park development
- Wegmans, Best Buy, Dick's Sporting Goods, and more
- Immediate proximity to Philadelphia, 15 min. from downtown Center City
- A highly successful mixed-use project including an upscale "Lifestyle" center that features Barnes & Noble, The Cheesecake Factory, Nordstrom Rack, Gap, Athleta, other nationally-branded boutique fitness, retail, and restaurant uses
- Luxury apartments, as well as condominiums and townhomes for sale are also available at this mixed-use community

\*AlphaMap, 2024

Adjacent to 550,000+ SF Market Place at Garden State Park featuring The Home Depot,

Talbots, J.Jill, Jos. A. Bank, Loft, Ulta Beauty, DSW, BRIO, Verizon, Xfinity, and several